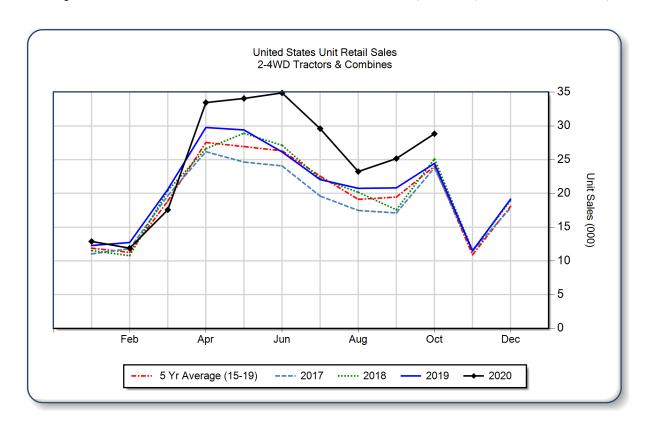

## **AEM United States Ag Tractor and Combine Report October 2020**

Copyright, AEM. All rights reserved. If data is referenced, please acknowledge AEM as the source.

|                                | October |        |      | YTD - October |         |      | Beginning<br>Inventory |
|--------------------------------|---------|--------|------|---------------|---------|------|------------------------|
|                                | 2020    | 2019   | %Chg | 2020          | 2019    | %Chg | Oct 2020               |
| <b>2WD Farm Tractors</b>       |         |        |      |               |         |      |                        |
| < 40 HP                        | 17,488  | 14,269 | 22.6 | 171,724       | 145,011 | 18.4 | 51,114                 |
| 40 < 100 HP                    | 7,024   | 6,314  | 11.2 | 56,957        | 51,350  | 10.9 | 26,178                 |
| 100+ HP                        | 3,119   | 2,844  | 9.7  | 16,034        | 15,999  | 0.2  | 8,037                  |
| <b>Total 2WD Farm Tractors</b> | 27,631  | 23,427 | 17.9 | 244,715       | 212,360 | 15.2 | 85,329                 |
| 4WD Farm Tractors              | 635     | 517    | 22.8 | 2,484         | 2,460   | 1.0  | 1,026                  |
| <b>Total Farm Tractors</b>     | 28,266  | 23,944 | 18.1 | 247,199       | 214,820 | 15.1 | 86,355                 |
| Self-Prop Combines             | 567     | 494    | 14.8 | 4,333         | 4,109   | 5.5  | 1,060                  |